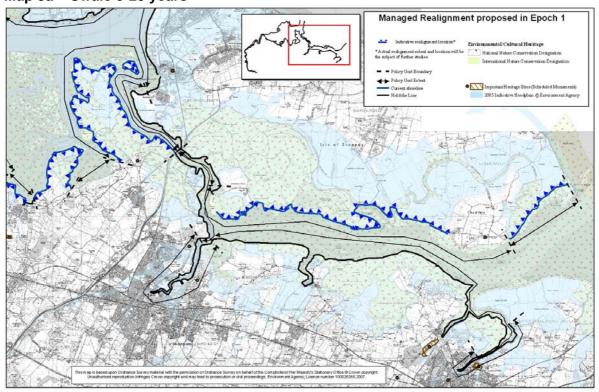

## MAPS OF MANAGED REALIGNMENT POLICIES FOR ISLE OF GRAIN TO SOUTH FORELAND AND MEDWAY ESTUARY AND SWALE SHORELINE MANAGEMENT PLANS

The following maps illustrate sections of coastline with a policy of managed realignment in either the first (0-25 years) or second/third epochs (25-100 years), indicated by the symbol:

The proposed managed realignment policies have been recommended to allow the shoreline to revert to a more naturally functioning profile – none of the policies will result in a large breach.

It should be noted that the linear extent of this realignment is shown for indicative purposes only and that the actual extent and location will only be determined following further, more detailed studies.

Map 3c – Inner Medway (South Of Medway Bridge to Allington Lock) over the 100 year plan period

Map 4a - Outer Medway (North of Medway Bridge) 0-25 years

Map 4b - Outer Medway (North of Medway Bridge) 25-100 years