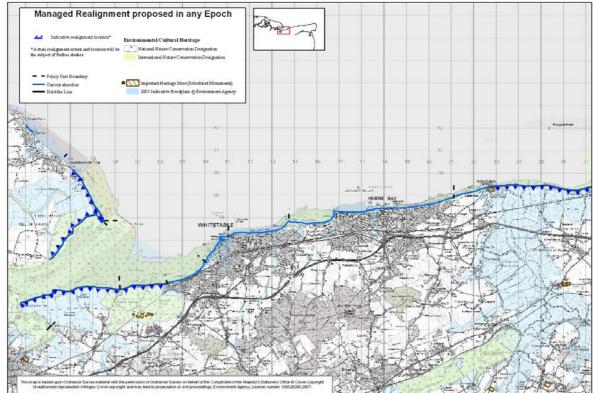

## MAPS OF MANAGED REALIGNMENT POLICIES FOR ISLE OF GRAIN TO SOUTH FORELAND AND MEDWAY ESTUARY AND SWALE SHORELINE MANAGEMENT PLANS

The following maps illustrate sections of coastline with a policy of managed realignment in either the first (0-25 years) or second/third epochs (25-100 years), indicated by the symbol:

The proposed managed realignment policies have been recommended to allow the shoreline to revert to a more naturally functioning profile – none of the policies will result in a large breach.

It should be noted that the linear extent of this realignment is shown for indicative purposes only and that the actual extent and location will only be determined following further, more detailed studies.

Map 2a - Leysdown on Sea to Minnis Bay 0-25 years

Map 2b - Leysdown on Sea to Minnis Bay 25-100 years

Map 2c - Leysdown on Sea to Minnis Bay over the 100 year plan period

N.B.No further managed realignment policies for Isle of Grain to South Foreland SMP east of Minnis Bay