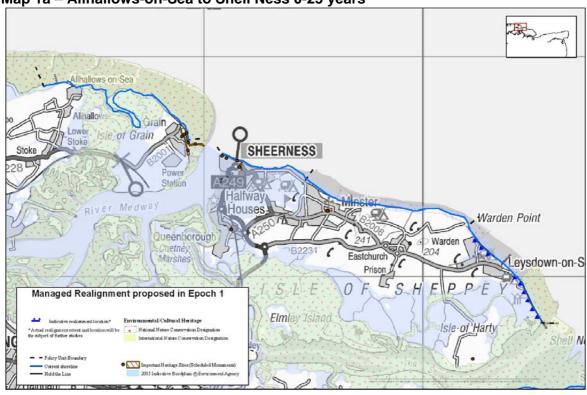

## MAPS OF MANAGED REALIGNMENT POLICIES FOR ISLE OF GRAIN TO SOUTH FORELAND AND MEDWAY ESTUARY AND SWALE SHORELINE MANAGEMENT PLANS

The following maps illustrate sections of coastline with a policy of managed realignment in either the first (0-25 years) or second/third epochs (25-100 years), indicated by the symbol:

The proposed managed realignment policies have been recommended to allow the shoreline to revert to a more naturally functioning profile – none of the policies will result in a large breach.

It should be noted that the linear extent of this realignment is shown for indicative purposes only and that the actual extent and location will only be determined following further, more detailed studies.

## ISLE OF GRAIN TO SOUTH FORELAND SHORELINE MANAGEMENT PLAN

Map 1a - Allhallows-on-Sea to Shell Ness 0-25 years

Map 1b - Allhallows-on-Sea to Shell Ness 25-100 years

Map 1c - Allhallows-on-Sea to Shell Ness over the 100 year plan period