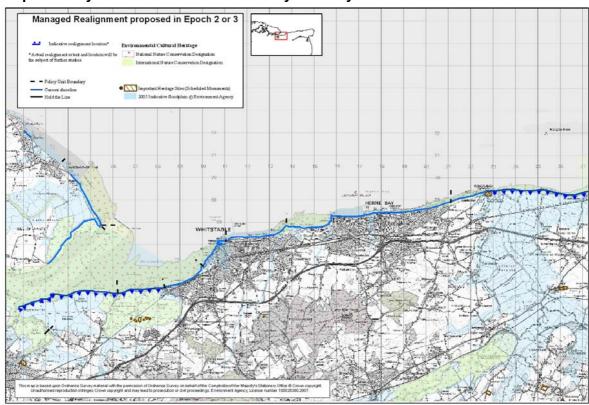

## MAPS OF MANAGED REALIGNMENT POLICIES FOR ISLE OF GRAIN TO SOUTH FORELAND AND MEDWAY ESTUARY AND SWALE SHORELINE MANAGEMENT PLANS

The following maps illustrate sections of coastline with a policy of managed realignment in either the first (0-25 years) or second/third epochs (25-100 years), indicated by the symbol:

The proposed managed realignment policies have been recommended to allow the shoreline to revert to a more naturally functioning profile – none of the policies will result in a large breach.

It should be noted that the linear extent of this realignment is shown for indicative purposes only and that the actual extent and location will only be determined following further, more detailed studies.

Map 2a - Leysdown on Sea to Minnis Bay 0-25 years

Map 2b - Leysdown on Sea to Minnis Bay 25-100 years

Map 2c - Leysdown on Sea to Minnis Bay over the 100 year plan period

N.B.No further managed realignment policies for Isle of Grain to South Foreland SMP east of Minnis Bay