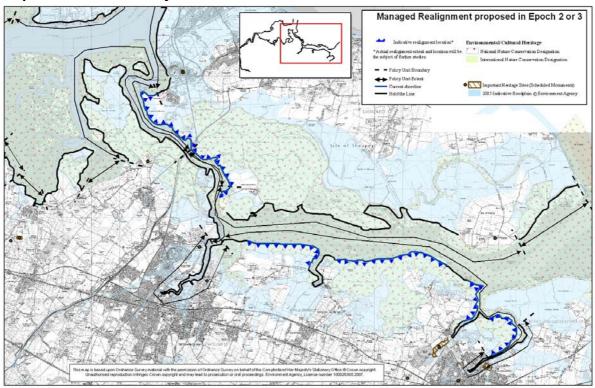

## MAPS OF MANAGED REALIGNMENT POLICIES FOR ISLE OF GRAIN TO SOUTH FORELAND AND MEDWAY ESTUARY AND SWALE SHORELINE MANAGEMENT PLANS

The following maps illustrate sections of coastline with a policy of managed realignment in either the first (0-25 years) or second/third epochs (25-100 years), indicated by the symbol:

The proposed managed realignment policies have been recommended to allow the shoreline to revert to a more naturally functioning profile – none of the policies will result in a large breach.

It should be noted that the linear extent of this realignment is shown for indicative purposes only and that the actual extent and location will only be determined following further, more detailed studies.

Map 3c – Inner Medway (South Of Medway Bridge to Allington Lock) over the 100 year plan period

Map 4a - Outer Medway (North of Medway Bridge) 0-25 years

Map 4b - Outer Medway (North of Medway Bridge) 25-100 years