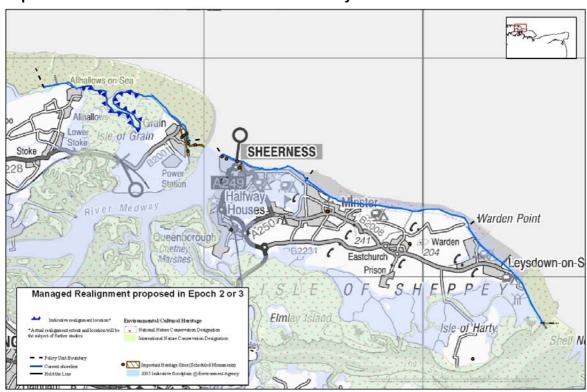

## MAPS OF MANAGED REALIGNMENT POLICIES FOR ISLE OF GRAIN TO SOUTH FORELAND AND MEDWAY ESTUARY AND SWALE SHORELINE MANAGEMENT PLANS

The following maps illustrate sections of coastline with a policy of managed realignment in either the first (0-25 years) or second/third epochs (25-100 years), indicated by the symbol:

The proposed managed realignment policies have been recommended to allow the shoreline to revert to a more naturally functioning profile – none of the policies will result in a large breach.

It should be noted that the linear extent of this realignment is shown for indicative purposes only and that the actual extent and location will only be determined following further, more detailed studies.

## ISLE OF GRAIN TO SOUTH FORELAND SHORELINE MANAGEMENT PLAN

Map 1a - Allhallows-on-Sea to Shell Ness 0-25 years

Map 1b - Allhallows-on-Sea to Shell Ness 25-100 years

Map 1c - Allhallows-on-Sea to Shell Ness over the 100 year plan period