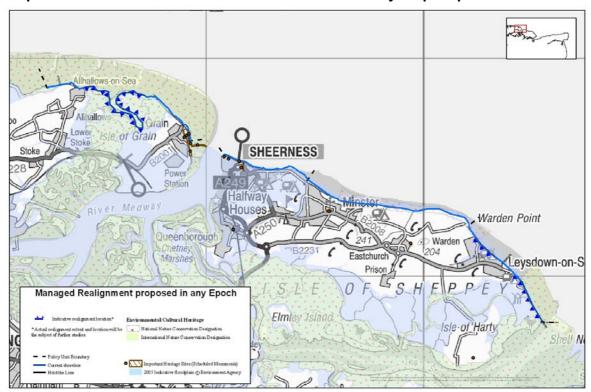

## MAPS OF MANAGED REALIGNMENT POLICIES FOR ISLE OF GRAIN TO SOUTH FORELAND AND MEDWAY ESTUARY AND SWALE SHORELINE MANAGEMENT PLANS

The following maps illustrate sections of coastline with a policy of managed realignment in either the first (0-25 years) or second/third epochs (25-100 years), indicated by the symbol:

The proposed managed realignment policies have been recommended to allow the shoreline to revert to a more naturally functioning profile – none of the policies will result in a large breach.

It should be noted that the linear extent of this realignment is shown for indicative purposes only and that the actual extent and location will only be determined following further, more detailed studies.

## ISLE OF GRAIN TO SOUTH FORELAND SHORELINE MANAGEMENT PLAN

Map 1a - Allhallows-on-Sea to Shell Ness 0-25 years

Map 1b - Allhallows-on-Sea to Shell Ness 25-100 years

Map 1c - Allhallows-on-Sea to Shell Ness over the 100 year plan period