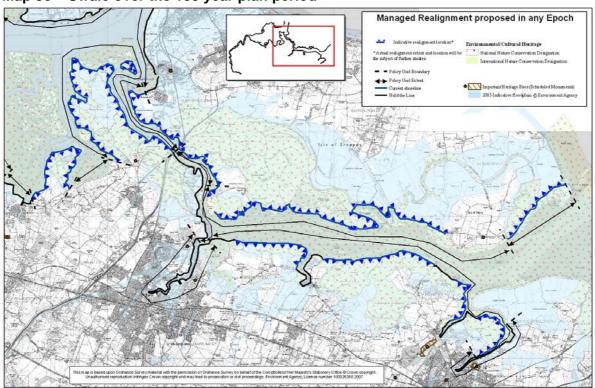

## MAPS OF MANAGED REALIGNMENT POLICIES FOR ISLE OF GRAIN TO SOUTH FORELAND AND MEDWAY ESTUARY AND SWALE SHORELINE MANAGEMENT PLANS

The following maps illustrate sections of coastline with a policy of managed realignment in either the first (0-25 years) or second/third epochs (25-100 years), indicated by the symbol:

The proposed managed realignment policies have been recommended to allow the shoreline to revert to a more naturally functioning profile – none of the policies will result in a large breach.

It should be noted that the linear extent of this realignment is shown for indicative purposes only and that the actual extent and location will only be determined following further, more detailed studies.

Map 3c – Inner Medway (South Of Medway Bridge to Allington Lock) over the 100 year plan period

Map 4a - Outer Medway (North of Medway Bridge) 0-25 years

Map 4b - Outer Medway (North of Medway Bridge) 25-100 years