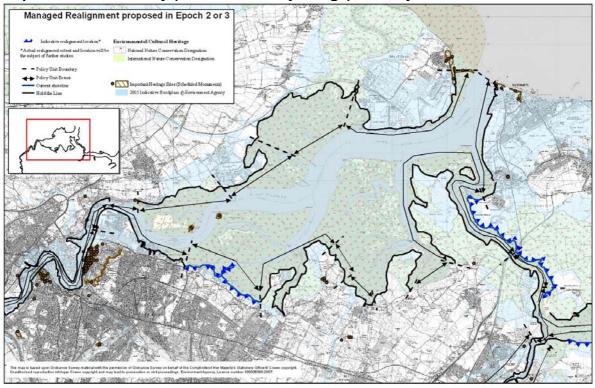

## MAPS OF MANAGED REALIGNMENT POLICIES FOR ISLE OF GRAIN TO SOUTH FORELAND AND MEDWAY ESTUARY AND SWALE SHORELINE MANAGEMENT PLANS

The following maps illustrate sections of coastline with a policy of managed realignment in either the first (0-25 years) or second/third epochs (25-100 years), indicated by the symbol:

The proposed managed realignment policies have been recommended to allow the shoreline to revert to a more naturally functioning profile – none of the policies will result in a large breach.

It should be noted that the linear extent of this realignment is shown for indicative purposes only and that the actual extent and location will only be determined following further, more detailed studies.

Map 3c – Inner Medway (South Of Medway Bridge to Allington Lock) over the 100 year plan period

Map 4a - Outer Medway (North of Medway Bridge) 0-25 years

Map 4b - Outer Medway (North of Medway Bridge) 25-100 years