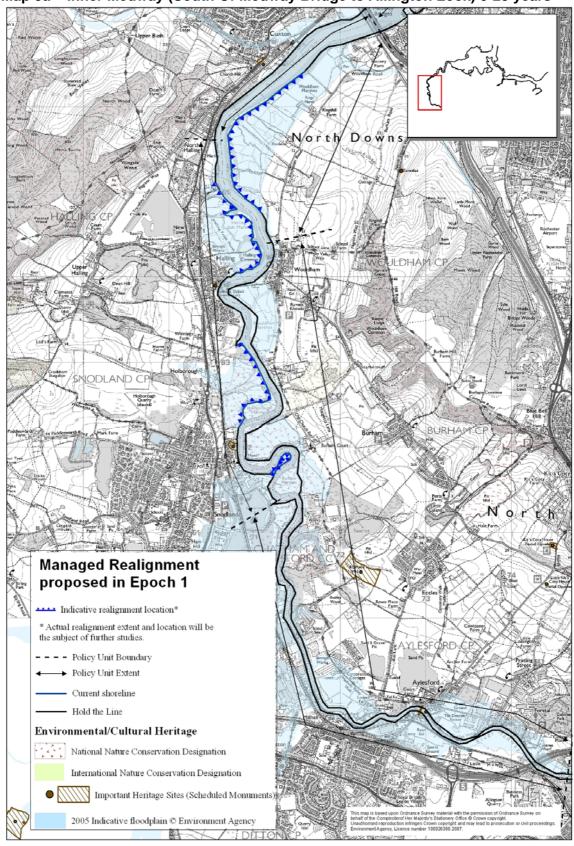

## MAPS OF MANAGED REALIGNMENT POLICIES FOR ISLE OF GRAIN TO SOUTH FORELAND AND MEDWAY ESTUARY AND SWALE SHORELINE MANAGEMENT PLANS

The following maps illustrate sections of coastline with a policy of managed realignment in either the first (0-25 years) or second/third epochs (25-100 years), indicated by the symbol:

The proposed managed realignment policies have been recommended to allow the shoreline to revert to a more naturally functioning profile – none of the policies will result in a large breach.

It should be noted that the linear extent of this realignment is shown for indicative purposes only and that the actual extent and location will only be determined following further, more detailed studies.

## MEDWAY ESTUARY AND SWALE SHORELINE MANAGEMENT PLAN

Map 3a - Inner Medway (South Of Medway Bridge to Allington Lock) 0-25 years

Map 3b – Inner Medway (South Of Medway Bridge to Allington Lock) 25-100 years