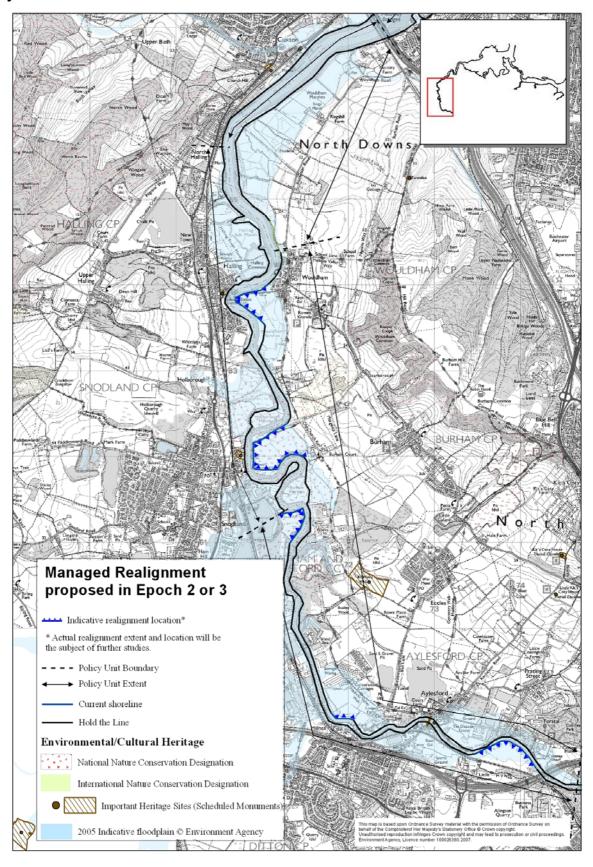

## MAPS OF MANAGED REALIGNMENT POLICIES FOR ISLE OF GRAIN TO SOUTH FORELAND AND MEDWAY ESTUARY AND SWALE SHORELINE MANAGEMENT PLANS

The following maps illustrate sections of coastline with a policy of managed realignment in either the first (0-25 years) or second/third epochs (25-100 years), indicated by the symbol:

The proposed managed realignment policies have been recommended to allow the shoreline to revert to a more naturally functioning profile – none of the policies will result in a large breach.

It should be noted that the linear extent of this realignment is shown for indicative purposes only and that the actual extent and location will only be determined following further, more detailed studies.

## MEDWAY ESTUARY AND SWALE SHORELINE MANAGEMENT PLAN

Map 3a - Inner Medway (South Of Medway Bridge to Allington Lock) 0-25 years

Map 3b – Inner Medway (South Of Medway Bridge to Allington Lock) 25-100 years