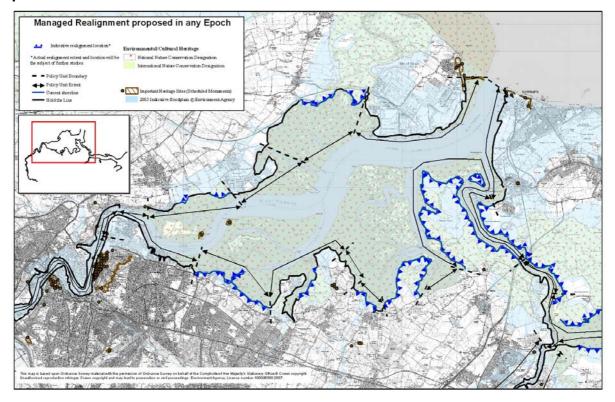

## MAPS OF MANAGED REALIGNMENT POLICIES FOR ISLE OF GRAIN TO SOUTH FORELAND AND MEDWAY ESTUARY AND SWALE SHORELINE MANAGEMENT PLANS

The following maps illustrate sections of coastline with a policy of managed realignment in either the first (0-25 years) or second/third epochs (25-100 years), indicated by the symbol:

The proposed managed realignment policies have been recommended to allow the shoreline to revert to a more naturally functioning profile – none of the policies will result in a large breach.

It should be noted that the linear extent of this realignment is shown for indicative purposes only and that the actual extent and location will only be determined following further, more detailed studies.

Map 3c – Inner Medway (South Of Medway Bridge to Allington Lock) over the 100 year plan period

Map 4a - Outer Medway (North of Medway Bridge) 0-25 years

Map 4b - Outer Medway (North of Medway Bridge) 25-100 years