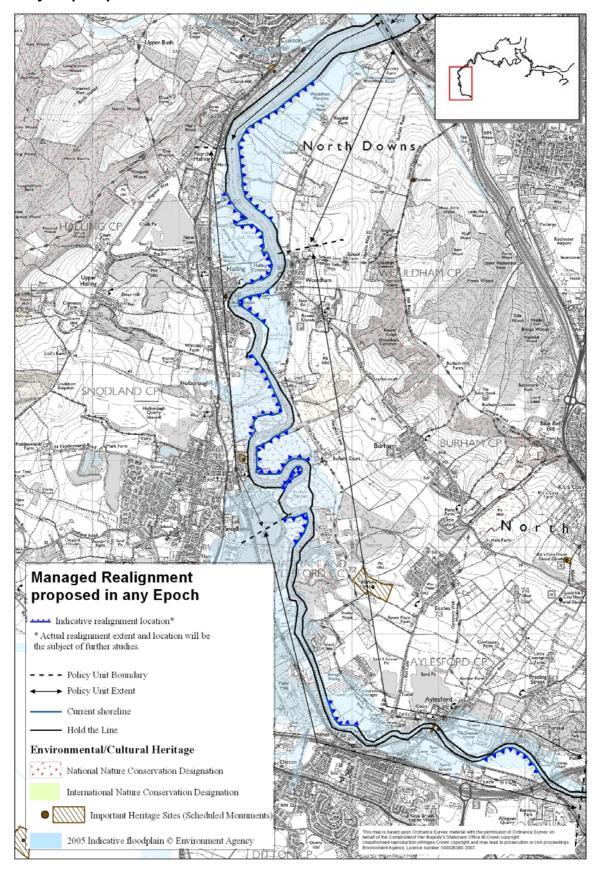

## MAPS OF MANAGED REALIGNMENT POLICIES FOR ISLE OF GRAIN TO SOUTH FORELAND AND MEDWAY ESTUARY AND SWALE SHORELINE MANAGEMENT PLANS

The following maps illustrate sections of coastline with a policy of managed realignment in either the first (0-25 years) or second/third epochs (25-100 years), indicated by the symbol:

The proposed managed realignment policies have been recommended to allow the shoreline to revert to a more naturally functioning profile – none of the policies will result in a large breach.

It should be noted that the linear extent of this realignment is shown for indicative purposes only and that the actual extent and location will only be determined following further, more detailed studies.

## MEDWAY ESTUARY AND SWALE SHORELINE MANAGEMENT PLAN

Map 3a - Inner Medway (South Of Medway Bridge to Allington Lock) 0-25 years

Map 3b – Inner Medway (South Of Medway Bridge to Allington Lock) 25-100 years