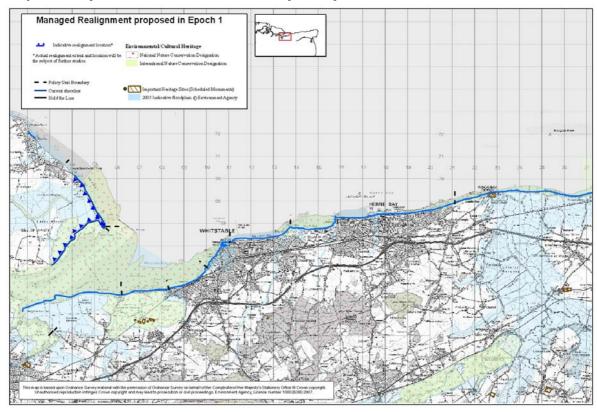

## MAPS OF MANAGED REALIGNMENT POLICIES FOR ISLE OF GRAIN TO SOUTH FORELAND AND MEDWAY ESTUARY AND SWALE SHORELINE MANAGEMENT PLANS

The following maps illustrate sections of coastline with a policy of managed realignment in either the first (0-25 years) or second/third epochs (25-100 years), indicated by the symbol:

The proposed managed realignment policies have been recommended to allow the shoreline to revert to a more naturally functioning profile – none of the policies will result in a large breach.

It should be noted that the linear extent of this realignment is shown for indicative purposes only and that the actual extent and location will only be determined following further, more detailed studies.

Map 2a - Leysdown on Sea to Minnis Bay 0-25 years

Map 2b - Leysdown on Sea to Minnis Bay 25-100 years

Map 2c - Leysdown on Sea to Minnis Bay over the 100 year plan period

N.B.No further managed realignment policies for Isle of Grain to South Foreland SMP east of Minnis Bay