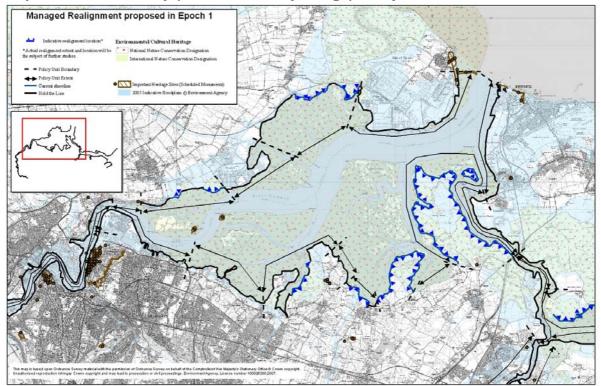

## MAPS OF MANAGED REALIGNMENT POLICIES FOR ISLE OF GRAIN TO SOUTH FORELAND AND MEDWAY ESTUARY AND SWALE SHORELINE MANAGEMENT PLANS

The following maps illustrate sections of coastline with a policy of managed realignment in either the first (0-25 years) or second/third epochs (25-100 years), indicated by the symbol:

The proposed managed realignment policies have been recommended to allow the shoreline to revert to a more naturally functioning profile – none of the policies will result in a large breach.

It should be noted that the linear extent of this realignment is shown for indicative purposes only and that the actual extent and location will only be determined following further, more detailed studies.

Map 3c – Inner Medway (South Of Medway Bridge to Allington Lock) over the 100 year plan period

Map 4a - Outer Medway (North of Medway Bridge) 0-25 years

Map 4b - Outer Medway (North of Medway Bridge) 25-100 years